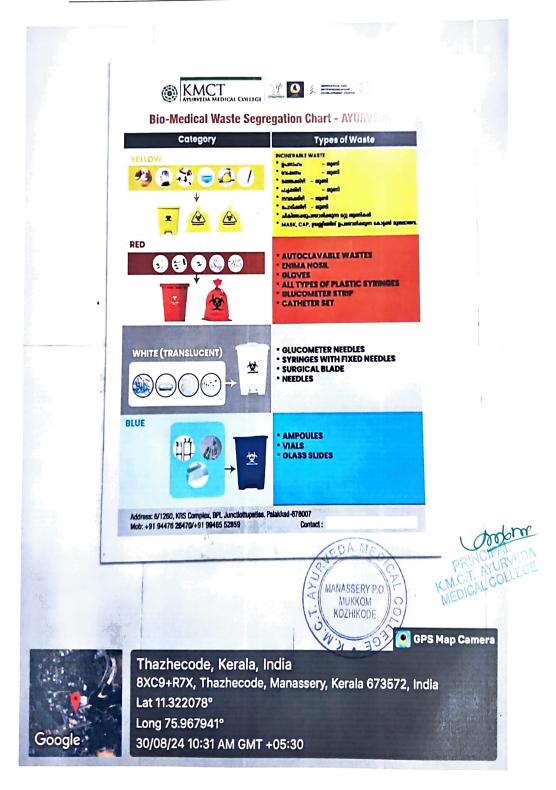

### **BIO- MEDICAL WASTE SEGREGATION**

Manassery PO, Mukkam, 673602,Kozhikode,Kerala 6495-229 4664 ayurveda@kmct.edu.in www.kmctayurvedacollege.org

Approved by NCISM and Affiliated to Kerala University of Health Sciences.