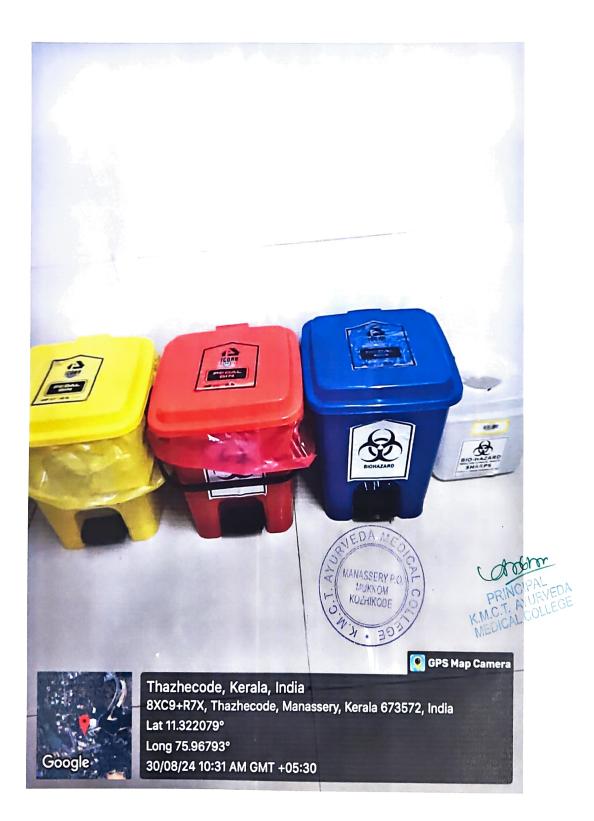

### **BIO- MEDICAL WASTE SEGREGATION**

Manassery PO, Mukkam, 673602,Kozhikode,Kerala 6495-229 4664 ayurveda@kmct.edu.in www.kmctayurvedacollege.org

Approved by NCISM and Affiliated to Kerala University of Health Sciences.