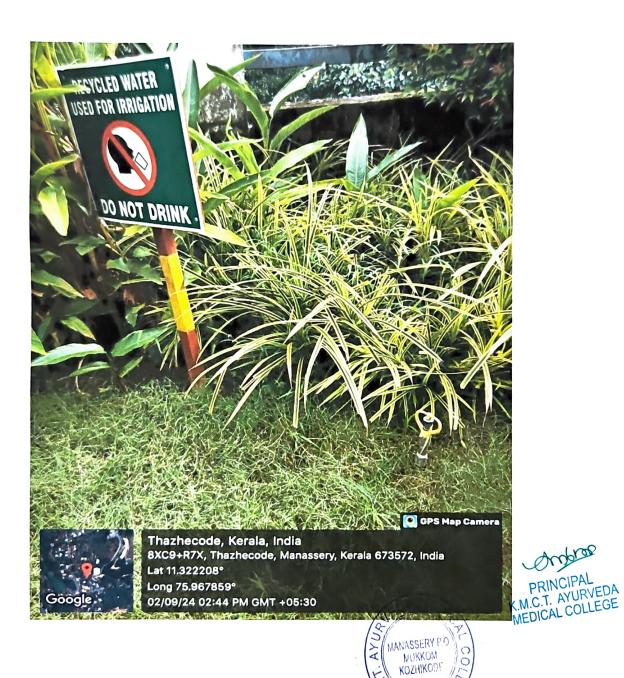

# WATER RECYCLING SYSTEM

Manassery PO, Mukkam, 673602,Kozhikode,Kerala © 0495-229 4664 @ ayurveda@kmct.edu.in @ www.kmctayurvedacollege.org

W.X .

INNOVATION AND ENTREPRENEURSHIP DEVELOPMENT CENTRE