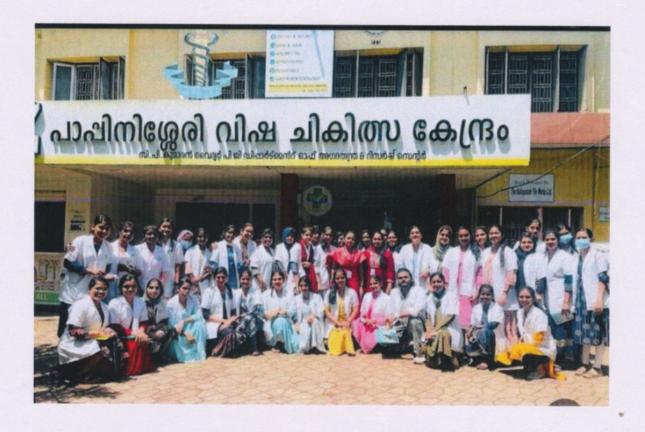

#### REPORT ON VISHA CHIKITSA KENDRAM VISIT

#### 28/09/2023

The papinaserryvishachikitsakendram, snake park and pharmacy visited on 28/09/2023 with 3<sup>rd</sup> year BAMS students (49students).It's a part of our Agadatantradepartment syllabus curriculum. We started the visit from college at 5:30am by college bus and reached plant at 9am. The coordinator guided and explained the snake park functioning, classes about snakes, hospital cases etc. Anjama M and DrNayana accompanied with students.