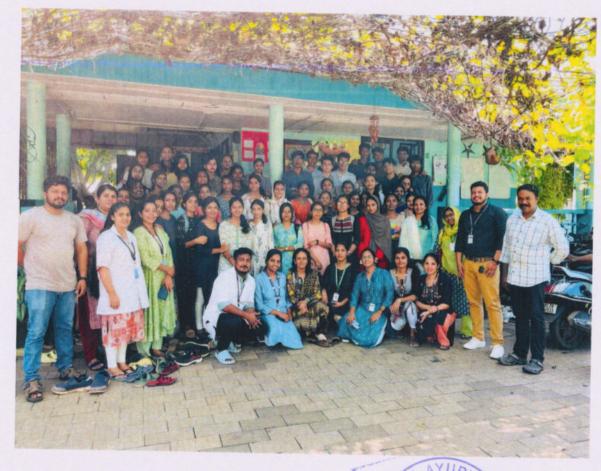

#### 28/09/2023

The papinaserryvishachikitsakendram, snake park and pharmacy visited on 28/09/2023 with 3<sup>rd</sup> year BAMS students (49students).It's a part of our Agadatantradepartment syllabus curriculum. We started the visit from college at 5:30am by college bus and reached plant at 9am. The coordinator guided and explained the snake park functioning, classes about snakes, hospital cases etc. Anjama M and DrNayana accompanied with students.