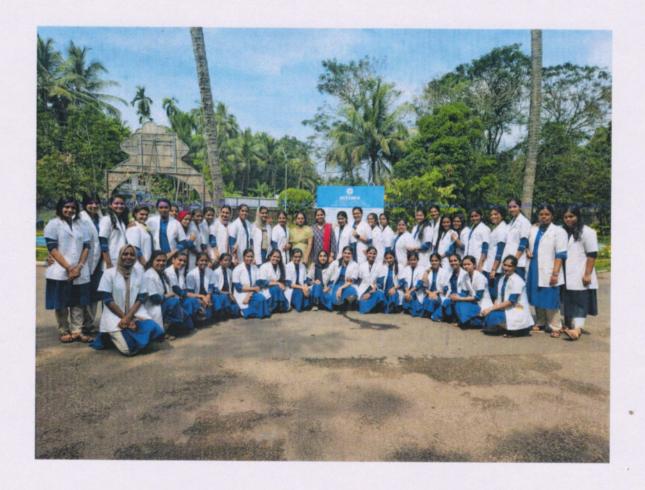

# CERTIFICATE

28.02.2024

This is to Certify that the 39 students (2021-22 Batch BAMS) from KMCT Ayurveda College, Manassery, Kozhikode Visited Kerala Forest Research Institute, Thrissur on 28th of February 2024 (Wednesday) along with Faculty Members Dr. Dinesh Kumar P.M as part of the Field Visit. The students accomplished a good demonstration on the Instrumentation and Research facilities of the Institute, they were also familiarized themselves with Medicinal Garden, Forest Seed Centre, Bamboo Nursery, Entomology Lab, Pathology Lab, Wildlife Museum, Herbarium, Xylarium, Orchidarium and Biotechnology Lab (Tissue Culture & Molecular Biology)

## REPORT ON KERALA FOREST RESARCH INSTITUTE VISIT

#### 28/02/2024

The Kerala forest research institute Trissur on 28/02/2024 with 2<sup>nd</sup> year BAMS students (39students).It's a part of our Dravyagunadepartment syllabus curriculum. We started the visit from college at 5:30am by college bus and reached plant at 9am.The coordinator guided and explained the demonstration on the instruments and research facilities of the institute. They were also familiarized themselves with medicinal garden, forest seed care, bamboo nursery, entomology, pathology lab etc. DrDineeshkumar P M accompanied with students.