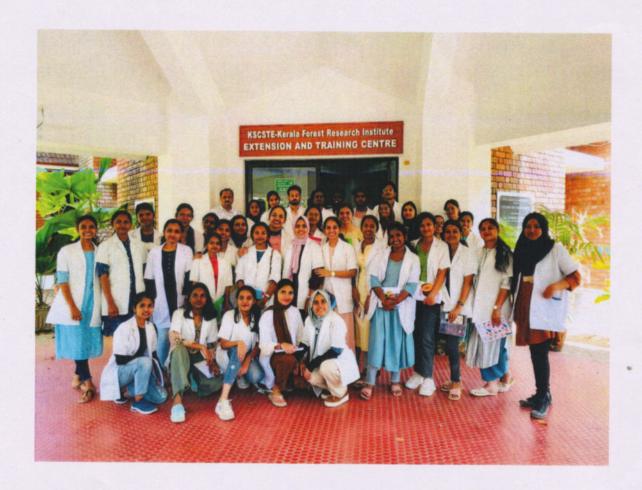

## REPORT ON KERALA FOREST RESARCH INSTITUTE VISIT

#### 28/02/2024

The Kerala forest research institute Trissur on 28/02/2024 with 2<sup>nd</sup> year BAMS students (39students).It's a part of our Dravyagunadepartment syllabus curriculum. We started the visit from college at 5:30am by college bus and reached plant at 9am.The coordinator guided and explained the demonstration on the instruments and research facilities of the institute. They were also familiarized themselves with medicinal garden, forest seed care, bamboo nursery, entomology, pathology lab etc. DrDineeshkumar P M accompanied with students.