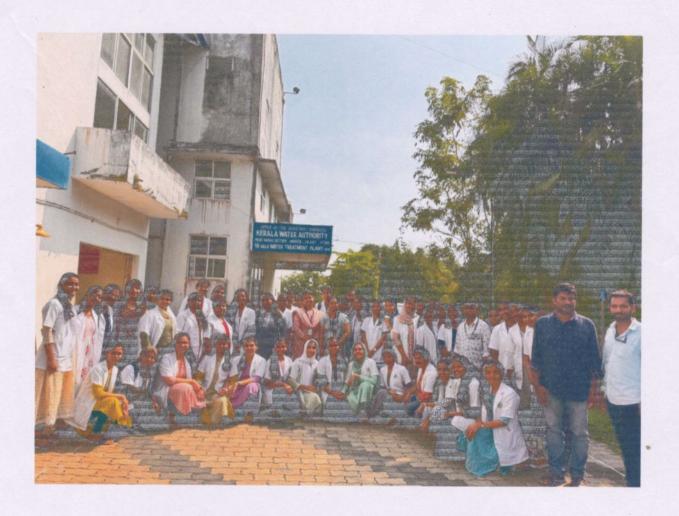

#### 11/12/2024

The water purification plant, koolimadu visited on 11/12/2023 with 3rd year BAMS students (50 students). It's a part of our swasthavritta department syllabus curriculum. We started the visit from college at 8:30 by college bus and reached plant at 9am. The water plant coordinator guided and explained the screening, aeration, flocculation, sedimentation, filtration chamber and quality checking area etc. Dr Sijna and Dr Nayana accompanied with students.