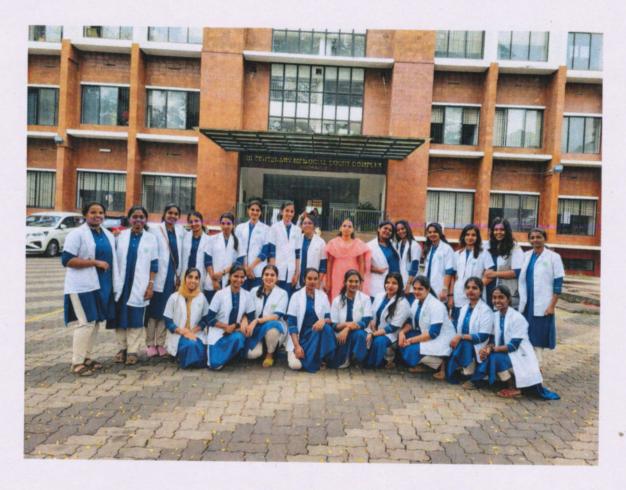

thavritta department syllabus curriculum. We started the visit from college at 8:30 by college bus and reached plant at 9am. The water plant coordinator guided and explained the screening, aeration, flocculation, sedimentation, filtration chamber and quality checking area etc. Dr Sijna and Dr Nayana accompanied with students.

















### REPORT ON COURT VISIT

## 13/01/2024

The district court Kozhikode visited on 04/01/2024 and 13/1/24 with 3<sup>rd</sup> year BAMS students (25 students in two groups). It's a part of our Agadatantradepartment syllabus curriculum. We started the visit from college at 8:30 by college bus and reached court at 9am. The coordinator guided and explained the court working details, visitedposco court, family courtetc. Anjana Maccompanied with students.

















KAMC/O-2014/2023

29/12/2023

From,

The Principal

To.

The senior Manager Dairy Milma Peringolam

Sir,

We would like to send our third year BAMS students to visit the Milk treatment plant Peringolam. The purpose of this visit is to provide our students with an educational experience that enhances their understanding of milk management conservation and treatment process. Expecting date of visit is 08/01/2024. Request you to kindly do the needful.

No. of students-50

No. of accompanying teacher-2

Thanking you in advance,

yours faithfully















#### REPORT ON MILMA PLANT VISIT

#### 08/01/2024

The dairy plant (Milma), perigolam visited on 08/01/2024 with 3<sup>rd</sup> year BAMS students (50 students). It's a part of our swasthavritta department syllabus curric